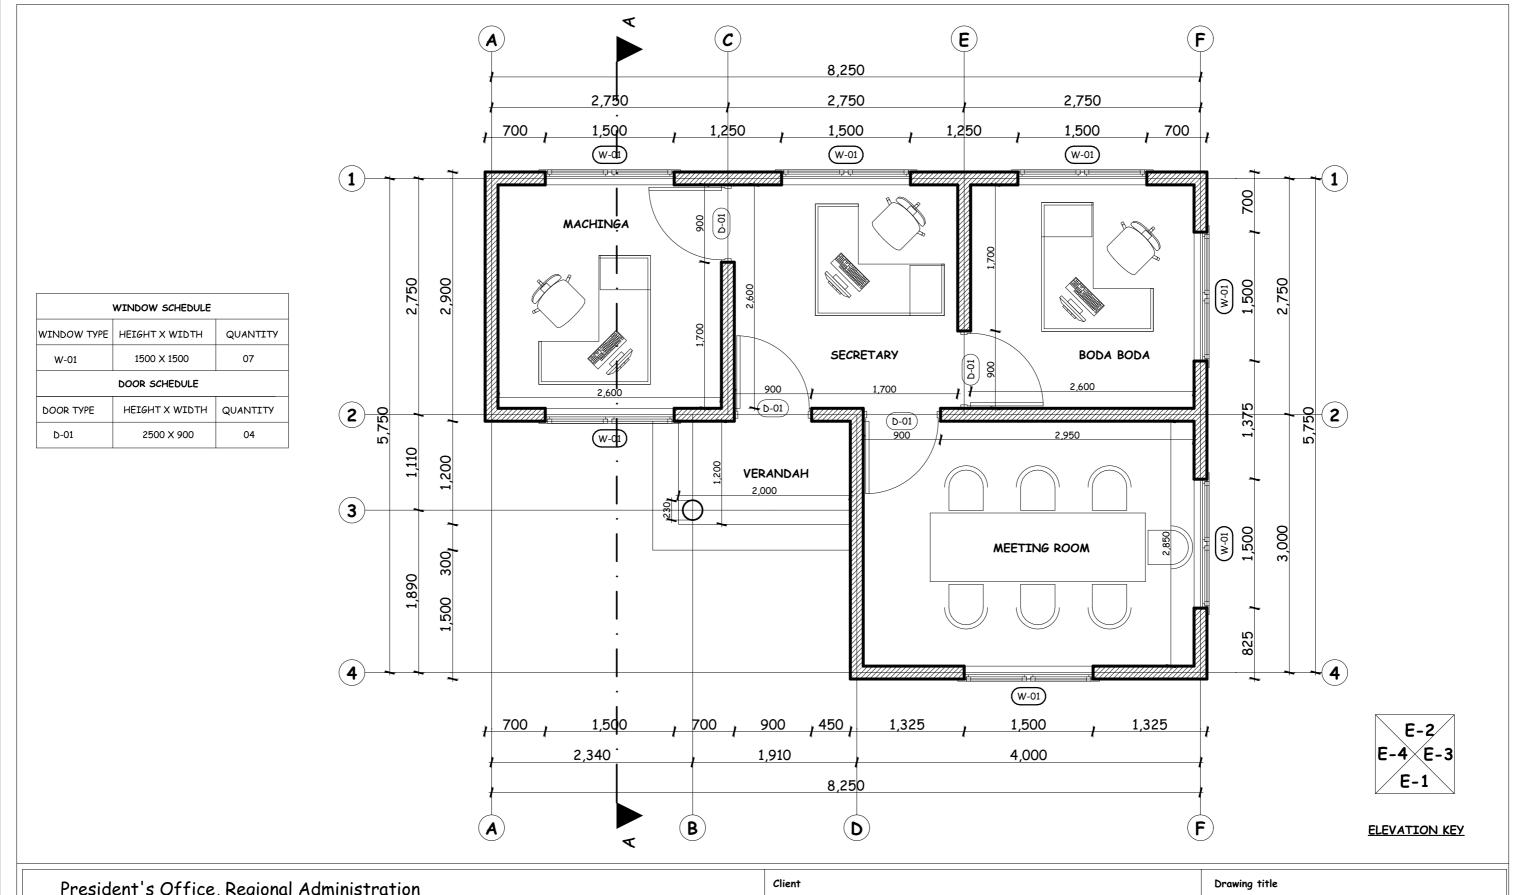

### MACHINGA OFFICE FLOOR PLAN

Project number

Date NOV, 2022 MAO/F001

Drawn by TCM

Checked by IAS Scale 1:75

Clien

PRESIDENT'S OFFICE, REGIONAL ADMINISTRATION AND LOCAL GOVERNMENT

Project

PROPOSED MACHINGA OFFICE TO BE BUILT AT REGIONAL OFFICE IN TANZANIA

| Dra | wing  | title |
|-----|-------|-------|
| Dia | wirig | 11116 |