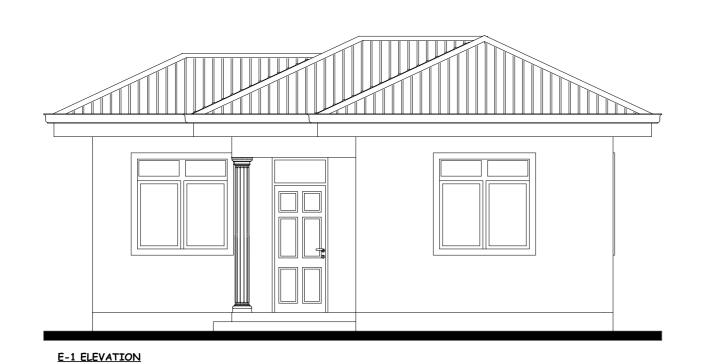

E-2 ELEVATION

E-4 ELEVATION

President's Office, Regional Administration and Local Government. Government City-Mtumba, TAMISEMI Street, P.O. Box 1923, 41185 DODOMA Client

PRESIDENT'S OFFICE, REGIONAL ADMINISTRATION AND LOCAL GOVERNMENT

Project

PROPOSED MACHINGA OFFICE TO BE BUILT AT REGIONAL OFFICE IN TANZANIA

| rawing | title |
|--------|-------|
|        | 11110 |

### MACHINGA OFFICE ELEVATIONS

| Project number |     | MAO/F003 |      |
|----------------|-----|----------|------|
| Date NOV, 2022 |     |          |      |
| Drawn by       | TCM |          |      |
| Checked by     | IAS | Scale    | 1:75 |