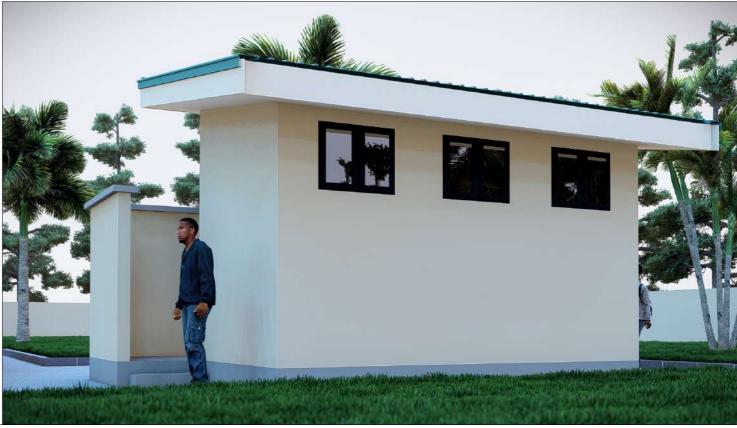

# MACHINGA OFFICE 3D VIEW

| Project numbe | r         |       |          |  |
|---------------|-----------|-------|----------|--|
| Date          | NOV, 2022 |       | MAO/F005 |  |
| Drawn by      | TCM       |       |          |  |
| Checked by    | IAS       | Scale | 1:150    |  |