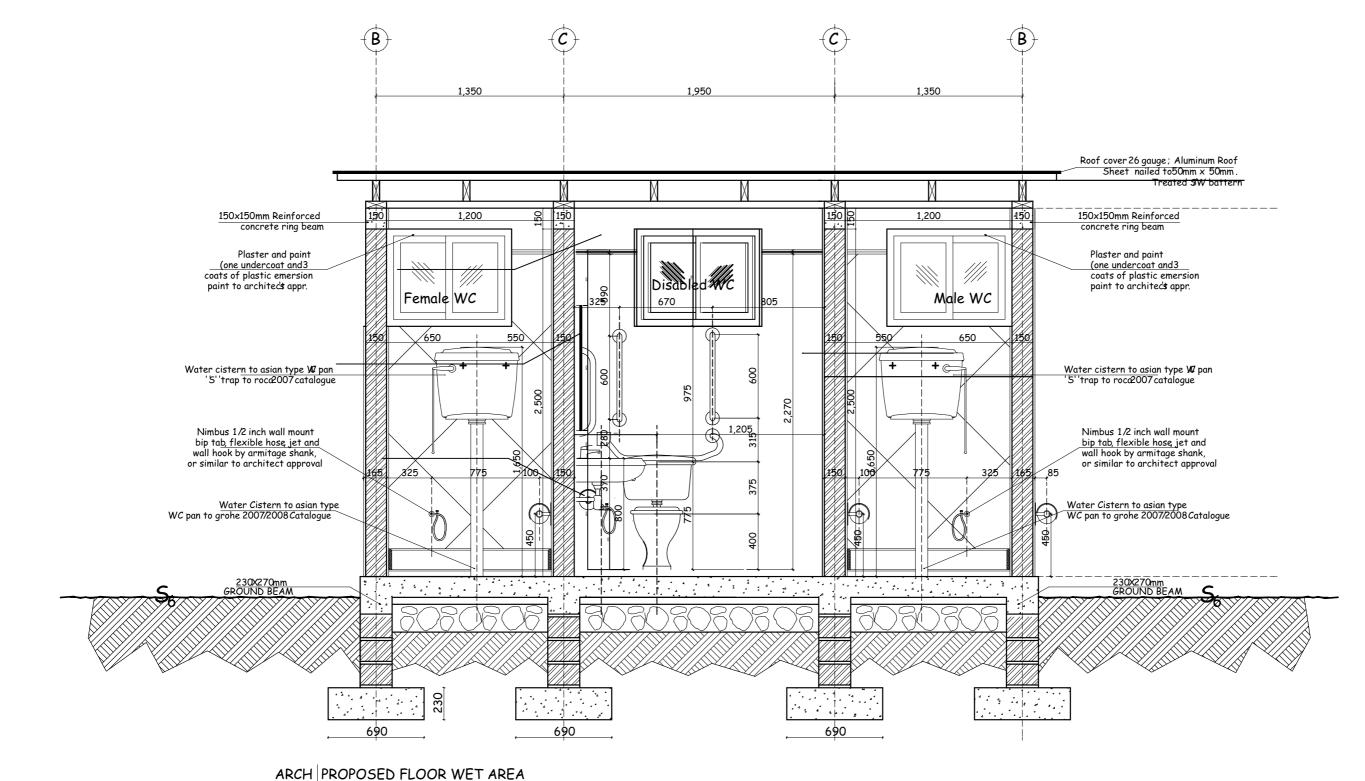

ARCH PROPOSED FLOOR WET AREA
DET 01 SECTION DETAILS SE6-6
Scale 1:25

President's Office, Regional Administration and Local Government. Government City-Mtumba, TAMISEMI Street, P.O. Box 1923, 41185 DODOMA Client