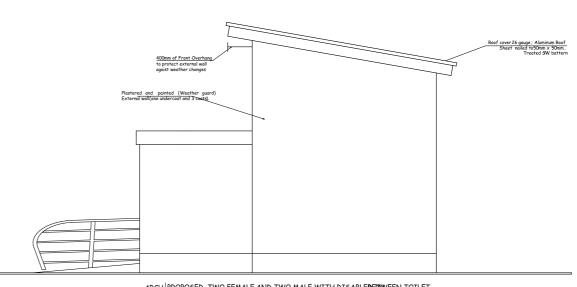

#### roject

PROPOSED MACHINGA OFFICE TO BE BUILT AT REGIONAL OFFICE IN TANZANIA

| awing | title |
|-------|-------|

TOILET BLOCK SECTION (7-7)

| Project numbe  | r   |          |      |
|----------------|-----|----------|------|
| Date NOV, 2022 |     | MAO/E001 |      |
| Drawn by       | TCM |          |      |
| Checked by     | IAS | Scale    | 1:75 |

# **TOILET BLOCK** SECTION (7-7)

| Project numbe  | r   |          |      |
|----------------|-----|----------|------|
| Date NOV, 2022 |     | MAO/E002 |      |
| Drawn by       | TCM |          |      |
| Checked by     | IAS | Scale    | 1:75 |