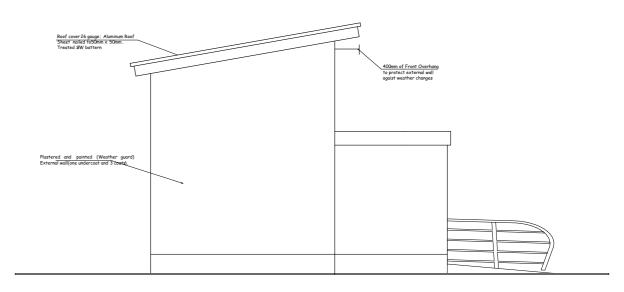

|               | ( )       |       |        |
|---------------|-----------|-------|--------|
| Project numbe | r         |       |        |
| Date          | NOV, 2022 | MA    | O/E003 |
| Drawn by      | TCM       |       |        |
| Checked by    | IAS       | Scale | 1:75   |

### TOILET BLOCK SECTION (7-7)

| Project number | 1         |       |         |
|----------------|-----------|-------|---------|
| Date           | NOV, 2022 | MA    | AO/E004 |
| Drawn by       | TCM       |       |         |
| Checked by     | IAS       | Scale | 1:75    |

TOILET BLOCK SECTION (7-7)

| Project numbe | r         |       |         |
|---------------|-----------|-------|---------|
| Date          | NOV, 2022 | MA    | AO/E005 |
| Drawn by      | TCM       |       |         |
| Checked by    | IAS       | Scale | 1:75    |