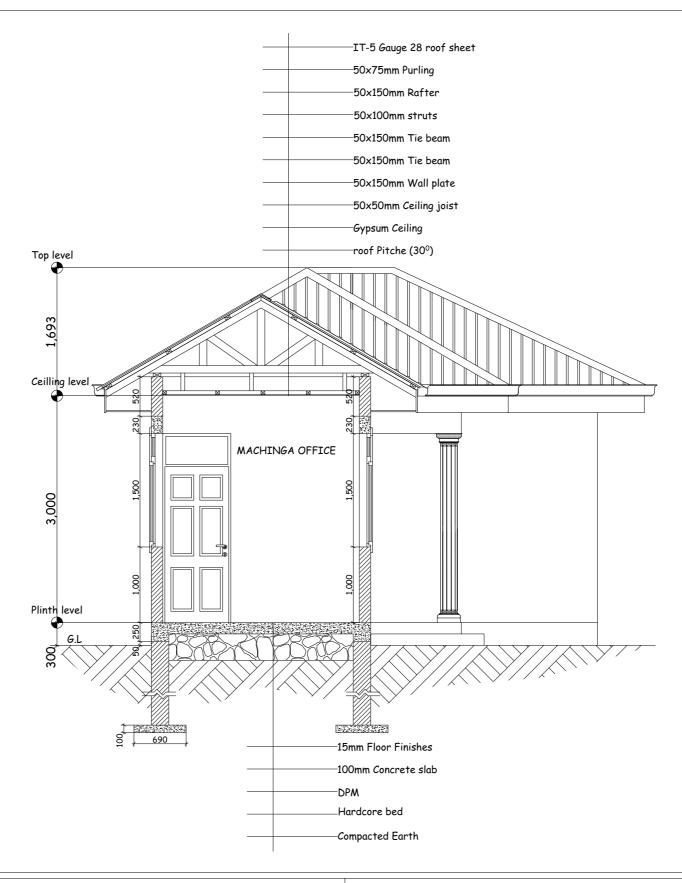

# MACHINGA OFFICE SECTION (A-A)

| Project numbe  | r   |          |      |
|----------------|-----|----------|------|
| Date NOV, 2022 |     | MAO/F004 |      |
| Drawn by       | TCM |          |      |
| Checked by     | IAS | Scale    | 1:50 |