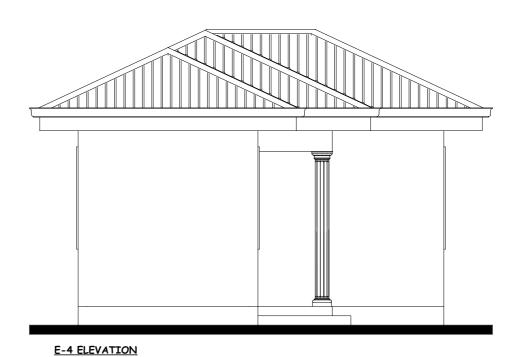

E-2 ELEVATION

E-4 ELEVATION

President's Office, Regional Administration and Local Government. Government City-Mtumba, TAMISEMI Street, P.O. Box 1923, 41185 DODOMA Client

PRESIDENT'S OFFICE, REGIONAL ADMINISTRATION AND LOCAL GOVERNMENT

Project

PROPOSED MACHINGA OFFICE TO BE BUILT AT REGIONAL OFFICE IN TANZANIA

| rawing | title |
|--------|-------|
|        | 11110 |

### MACHINGA OFFICE ELEVATIONS

| Project number |     | MAO/F003 |      |
|----------------|-----|----------|------|
| Date NOV, 2022 |     |          |      |
| Drawn by       | TCM |          |      |
| Checked by     | IAS | Scale    | 1:75 |