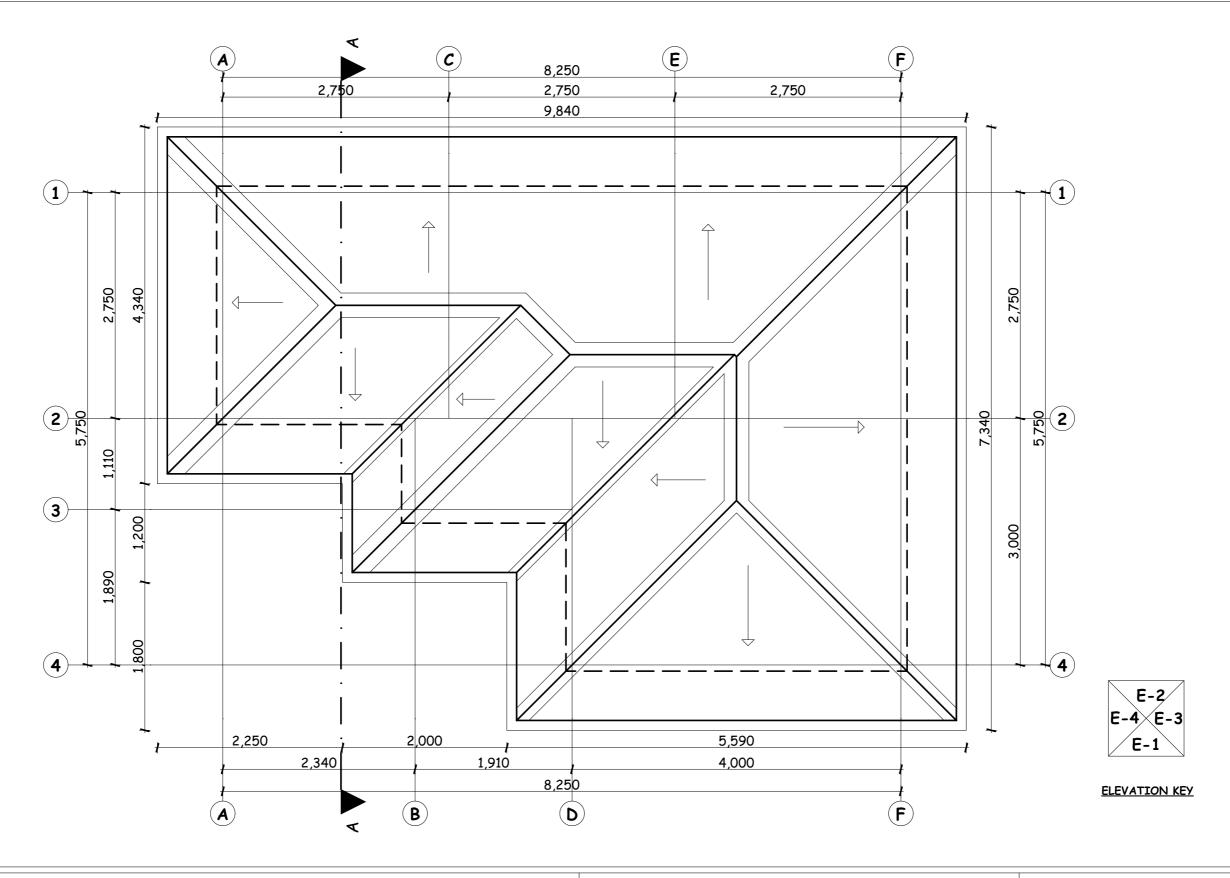

## MACHINGA OFFICE ROOF PLAN

| Project numbe  | r   |          |      |
|----------------|-----|----------|------|
| Date NOV, 2022 |     | MAO/F002 |      |
| Drawn by       | TCM |          |      |
| Checked by     | IAS | Scale    | 1:75 |